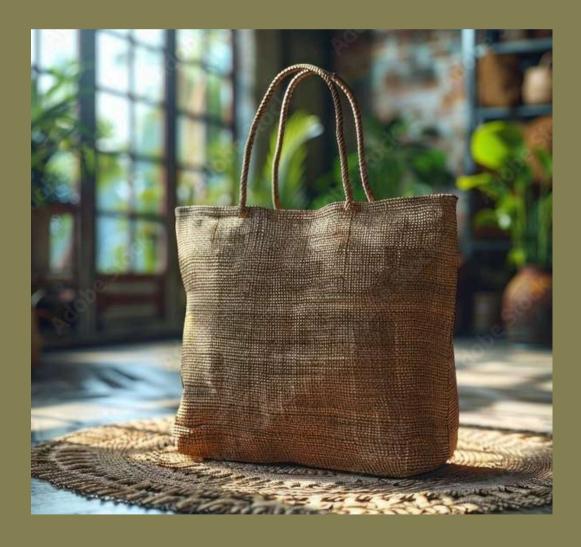

#### **Tote Jute Bags**

A tote jute bag is a versatile, eco-friendly bag made from natural jute fibers. Known for its durability, sustainability, and biodegradability, jute tote bags are lightweight yet sturdy, making them ideal for shopping, travel, or everyday use. These bags often feature spacious interiors, reinforced handles, and stylish designs, blending functionality with an environmentally conscious alternative to plastic bags.

#### **Tote Jute Bags**

Carry style and sustainability with our Tote Jute Bags! Made from 100% natural jute, these bags are not just eco-friendly but also durable and spacious, perfect for all your daily essentials. Lightweight yet strong, they're the ideal blend of fashion and function—say goodbye to plastic and hello to conscious living