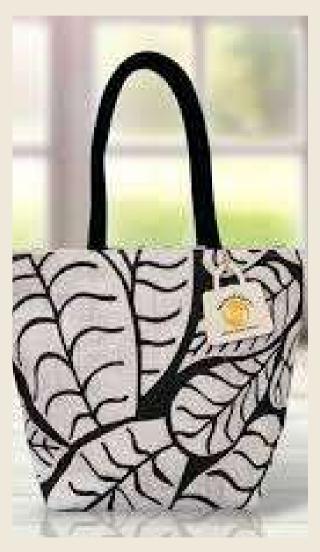

#### **Tote Jute Bags**

A tote jute bag is a versatile, eco-friendly bag made from natural jute fibers. Known for its durability, sustainability, and biodegradability, jute tote bags are lightweight yet sturdy, making them ideal for shopping, travel, or everyday use. These bags often feature spacious interiors, reinforced handles, and stylish designs, blending functionality with an environmentally conscious alternative to plastic bags.

#### **Tote Jute Bags**

Carry style and sustainability with our Tote Jute Bags! Made from 100% natural jute, these bags are not just eco-friendly but also durable and spacious, perfect for all your daily essentials. Lightweight yet strong, they're the ideal blend of fashion and function—say goodbye to plastic and hello to conscious living