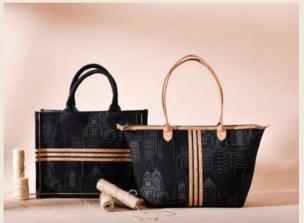

### Shopping Jute Bags

Shopping jute bags are eco-friendly, reusable bags made from natural jute fibers, designed for carrying groceries, clothes, and other shopping items. These bags are durable, spacious, and stylish, offering a sustainable alternative to single-use plastic bags while being strong enough to handle heavy loads.

Why Choose Shopping Jut

- 1. Eco-Friendly Alternative
  - Reduce plastic waste with reusable and biodegradable bags.
- 2. Cost-Effective:Durable construction ensures long-term use, saving money over time.
- 3. Stylish and Trendy
  - A chic accessory for shopping trips, picnics, or casual outings.
- 4. Perfect for Branding:
  - Customizable for businesses looking to promote their brand sustainably.

#### Common Uses

- Grocery shopping
- Carrying books and supplies
- Farmers' market trips
- Corporate giveaways or promotional events
- Gifting and packaging

Upgrade your shopping experience with our Shopping Jute Bags—strong, stylish, and sustainable. Perfect for everyday use and custom-tailored to your needs.