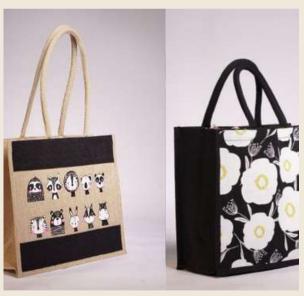

#### **Tote Jute Bags**

A tote jute bag is a versatile, eco-friendly bag made from natural jute fibers. Known for its durability, sustainability, and biodegradability, jute tote bags are lightweight yet sturdy, making them ideal for shopping, travel, or everyday use. These bags often feature spacious interiors, reinforced handles, and stylish designs, blending functionality with an environmentally conscious alternative to plastic bags.

#### **Tote Jute Bags**

Carry style and sustainability with our Tote Jute Bags! Made from 100% natural jute, these bags are not just eco-friendly but also durable and spacious, perfect for all your daily essentials. Lightweight yet strong, they're the ideal blend of fashion and function—say goodbye to plastic and hello to conscious living